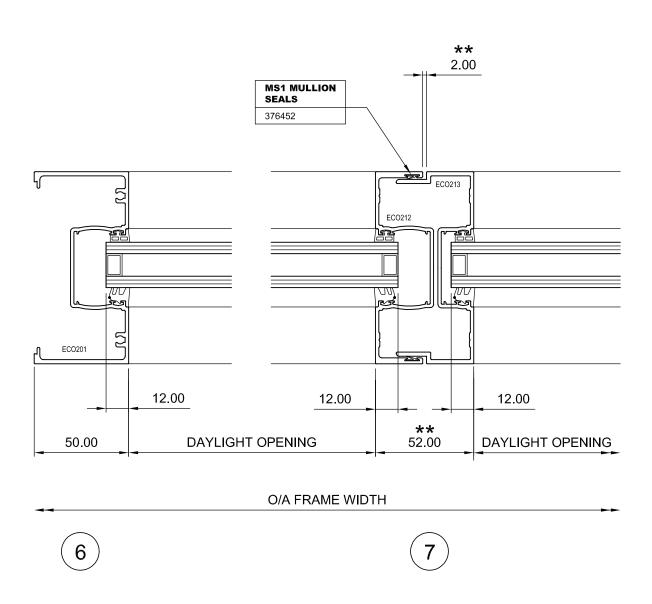

### TYPICAL JAMB AND MULLION DETAIL

\*\* NOMINAL DIMENSIONS ONLY. MAY VARY DUE TO PROJECT REQUIREMENTS