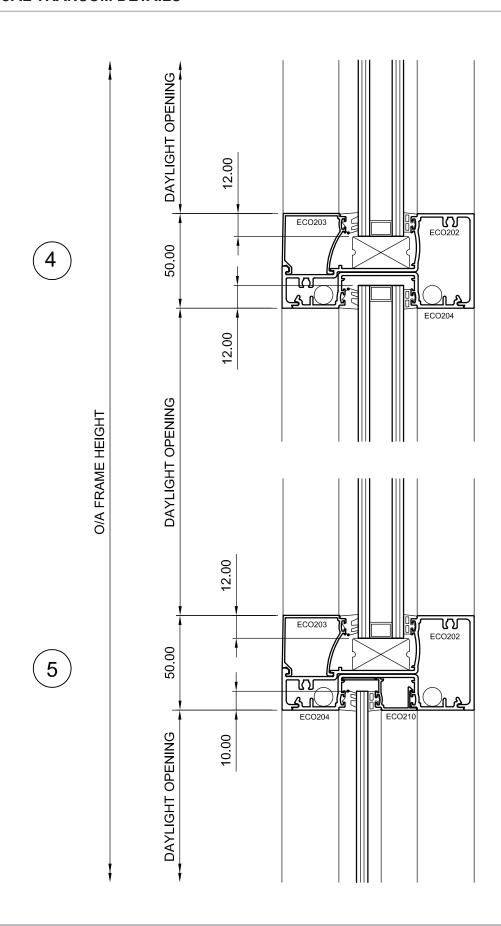

|                       |                       |
|                |                                                  |                       |                       |
|                |                                                  |                       |                       |
|                |                                                  |                       |                       |
|                |                                                  |                       |                       |
|                |                                                  |                       |                       |
|                |                                                  |                       |                       |





### **TYPICAL TRANSOM DETAILS**





## ecoFRAMEplus 101.6

### TYPICAL JAMB AND MULLION DETAIL



\*\* NOMINAL DIMENSIONS ONLY. MAY VARY DUE TO PROJECT REQUIREMENTS